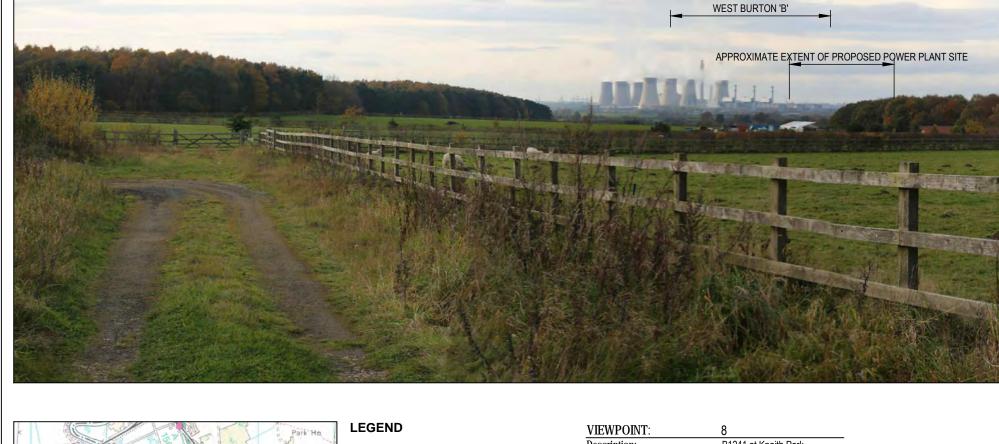

Indicative Site Boundary

Approximate Extent of

Viewpoint and

Direction of View

Proposed Power Plant Site

Direction: West Height (m AOD): 25

WEST BURTON 'A'

Date and time: 14/11/17 09:30 hrs Canon EOS 6D Camera: 50.0 mm Lens: Camera height (m): 1.5 3575 Distance to site (m):

Photo taken: 14/11/17

MOORHOUSE FARM

**EDF ENERGY** (THERMAL GENERATION) LIMITED

WEST BURTON C (GAS FIRED GENERATING STATION)

Drawing Title

FIGURE 10.13 - VIEWPOINT 8

| Drawn                      | Checked | Approved   | Date         |  |
|----------------------------|---------|------------|--------------|--|
| HB                         | RC      | SE         | 05.01.18     |  |
| AECOM Internal Project No. |         | Scale @ A3 |              |  |
| 60527350                   | 0527350 |            | NOT TO SCALE |  |